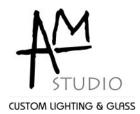

# DESCRIPTION

Presenting a larger version to our Drops Collection, Creating a statement for modern and grand light fixture. Handmade by AM Studio. Each pendant begins with 4 glass panels: 2 units of x 6" W x 30"H and 2 units of x 5" Deep x 30"H which are suspended by wires that stem from a custom-made ceiling base. Great light for high ceilings (11' and up) and in various residential and commercial applications such as above a dining room, Living room, foyer, reception,

staircase, Lobby or any high ceiling space. Finishes and glass color are available in custom combinations.

## **TECHNICAL SPECS**

- Powder coated metal ceiling plate (size and color are custom)
- One electrical junction box
- Pendants measure 6" W x 5" Deep x 30" H
- Bulbs –LED bulbs 10W 120V dimmable 3000K
- Glass Color Custom. Photo above Fading White.