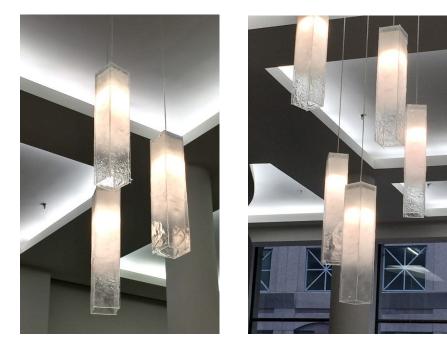

# DESCRIPTION

Presenting a larger version to our Drops Collection, Creating a statement for modern and grand light fixture. Handmade by AM Studio. Each pendant begins with 4 glass panels: 2 units of x 6" W x 30"H and 2 units of x 5" Deep x 30"H which are suspended by wires that stem from a custom-made ceiling base. Great light for high ceilings (11' and up) and in various residential and commercial applications such as above a dining room, Living room, foyer, reception,

staircase, Lobby or any high ceiling space. Finishes and glass color are available in custom combinations.

## **TECHNICAL SPECS**

- Powder coated metal ceiling plate (size and color are custom)
- One electrical junction box
- Pendants measure 6" W x 5" Deep x 30" H
- Bulbs –LED bulbs 10W 120V dimmable 3000K
- Glass Color Custom. Photo above Fading White.