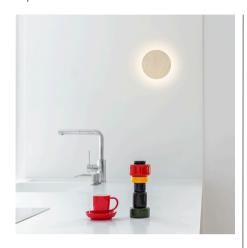

## Dots

Design By Martín Azúa

The Dots ambient lamp is a compact, circular wall sconce that offers diffused lighting effects. The fixture rests slightly apart from the wall, radiating an indirect glow around its perimeter like a halo. Available in natural wood from sustainable sourcing or lacquered in four Vibia Chromatica colous.

Application Wall Fixtures

Packaging 1 Box 8.27 m x 7.87 m x 5.12 m

Gross weight 1.43 Net weight 0.88 Vol. 0.1907 Lighting effect 360° Surface Grazer

Full-circle grazing light.