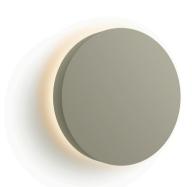

Application Wall Fixtures

Packaging 1 Box 8.27 m x 7.87 m x 5.12 m

Gross weight 1.43 Net weight 0.88 Vol. 0.1907 Lighting effect 360° Surface Grazer

Full-circle grazing light.