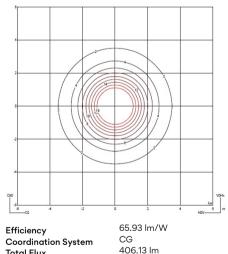

## Photometric Data

Coordination System CG
Total Flux 406.13 lm
Maximum Value 165.51 cd

All of our products come with a two year standard warranty. Check US & Canada Term and Condition sales@vibia.com